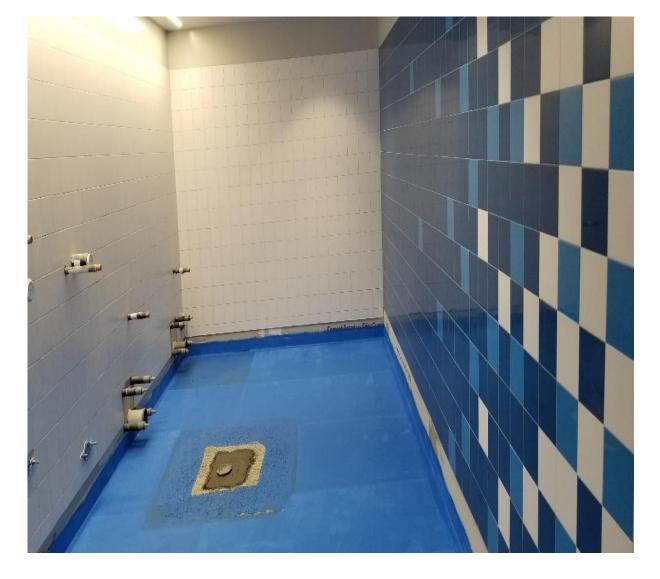

#### SARATOGA COURTYARD

SARATOGA RESTROOM ENTRY

RESTROOM

LINCOLN HILL ENTRY GRAPHIC

LINCOLN GRAPHIC WALL

- INTERIOR FINISHES
  - Painting progressing.
  - Carpet is installed.
  - Resilient flooring is complete.
  - Ceramic Tile work is complete.
  - Casework is 95% complete.
  - Mechanical and Electrical Trim is on-going.
- EXTERIOR FINISHES
  - Roofing, gutters and downspouts are 90% complete.
  - Exterior metal wall panels are complete.
  - Exterior.
- SITE WORK
  - ROW sidewalks are complete.
  - Onsite concrete walkways are complete.
  - Plaza concrete work is on-going.
  - Asphalt Paving scheduled for August 5 & 6.
  - Landscaping and irrigation work is progressing.