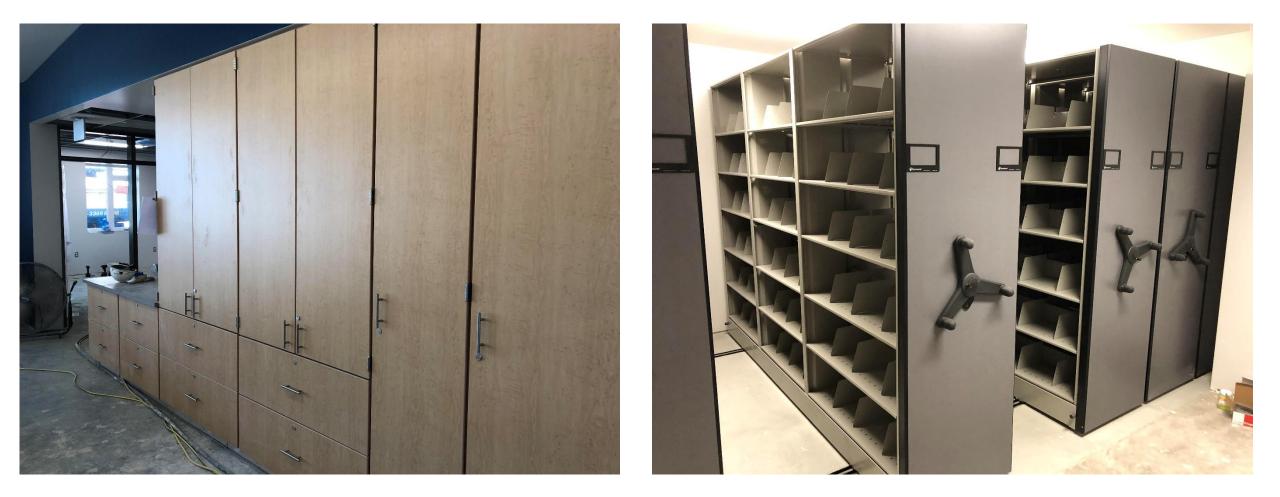

ARCHITECT'S RENDERING OF THE NEW CHURCH CREEK CAMPUS, WHICH WILL HOUSE LINCOLN HILL HIGH SCHOOL, LINCOLN ACADEMY AND SARATOGA HOME SCHOOL PROGRAM



**AERIAL VIEW** 



### CCC STAFF ROOM

### LHHS COMMONS



GYM FLOOR READY TO BE INSTALLED. UPPER WALL TRIM INSTALLED.



GYM FLOOR BEING INSTALLED



GYM FLOOR – PREP FOR STRIPING



ART ROOM

#### **KILN IN ART ROOM**



**KITCHEN** 



LHHS OFFICE



### LINCOLN HILL OFFICE AREA



#### LHHS OFFICE CASEWORK

LHHS SHELVING





#### LHHS WORKROOM

LHHS STAFF BOXES



#### SARATOGA WORKROOM

#### TYPICAL LINCOLN CLASSROOM



### COURTYARD BETWEEN LHHS/SARATOGA

### PLAZA EAST SIDE OF SARATOGA



#### SARATOGA PLAYGROUND AREA

#### SARATOGA WEST SIDE OF BUILDING



#### SARATOGA PLAYGROUND

#### SARATOGA COURTYARD



SARATOGA RESTROOM ENTRY

RESTROOM







LINCOLN HILL ENTRY GRAPHIC



LINCOLN GRAPHIC WALL

- INTERIOR FINISHES
  - Painting progressing.
  - Carpet is installed.
  - Resilient flooring is complete.
  - Ceramic Tile work is complete.
  - Casework is 95% complete.
  - Mechanical and Electrical Trim is on-going.
- EXTERIOR FINISHES
  - Roofing, gutters and downspouts are 90% complete.
  - Exterior metal wall panels are complete.
  - Exterior.
- SITE WORK