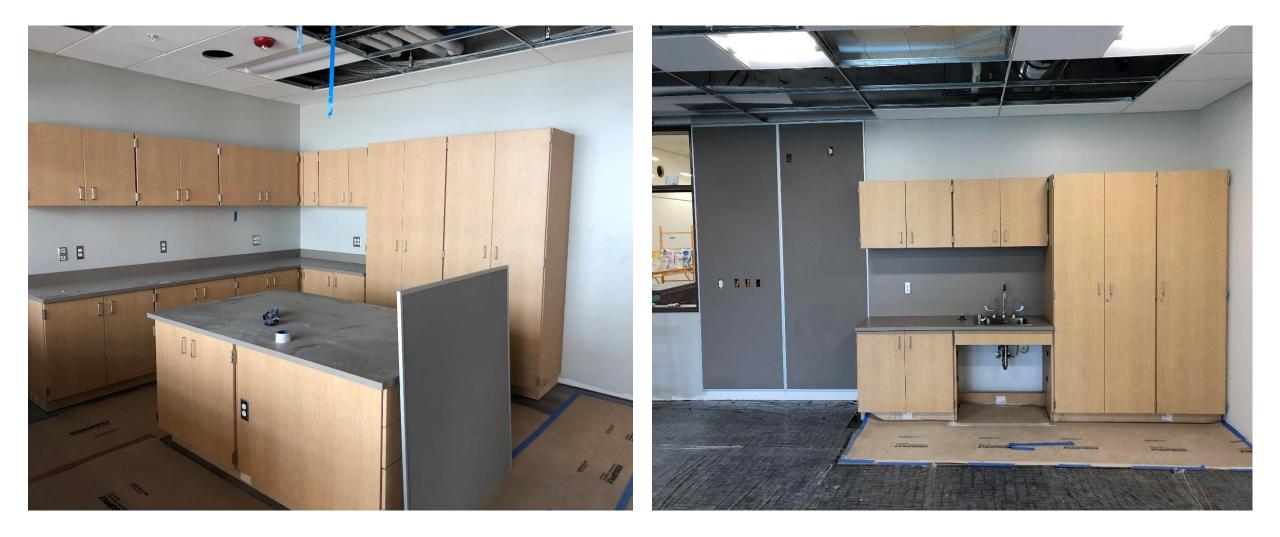

ARCHITECT'S RENDERING OF THE NEW CHURCH CREEK CAMPUS, WHICH WILL HOUSE LINCOLN HILL HIGH SCHOOL, LINCOLN ACADEMY AND SARATOGA HOME SCHOOL PROGRAM



**AERIAL VIEW** 



### CCC STAFF ROOM

### LHHS COMMONS



GYM FLOOR READY TO BE INSTALLED. UPPER WALL TRIM INSTALLED.



GYM FLOOR BEING INSTALLED



GYM FLOOR – PREP FOR STRIPING



ART ROOM

#### **KILN IN ART ROOM**



**KITCHEN** 



LHHS OFFICE



### LINCOLN HILL OFFICE AREA



#### LHHS OFFICE CASEWORK

LHHS SHELVING





#### LHHS WORKROOM

LHHS STAFF BOXES



#### SARATOGA WORKROOM

#### TYPICAL LINCOLN CLASSROOM



### COURTYARD BETWEEN LHHS/SARATOGA

### PLAZA EAST SIDE OF SARATOGA



#### SARATOGA PLAYGROUND AREA

#### SARATOGA WEST SIDE OF BUILDING



#### SARATOGA PLAYGROUND

#### SARATOGA COURTYARD



SARATOGA RESTROOM ENTRY

RESTROOM







LINCOLN HILL ENTRY GRAPHIC



LINCOLN GRAPHIC WALL

- INTERIOR FINISHES
  - Painting progressing.
  - Carpet is installed.
  - Resilient flooring is complete.
  - Ceramic Tile work is complete.
  - Casework is 95% complete.
  - Mechanical and Electrical Trim is on-going.
- EXTERIOR FINISHES
  - Roofing, gutters and downspouts are 90% complete.
  - Exterior metal wall panels are complete.
  - Exterior.
- SITE WORK
  - ROW sidewalks are complete.
  - Onsite concrete walkways are complete.
  - Plaza co