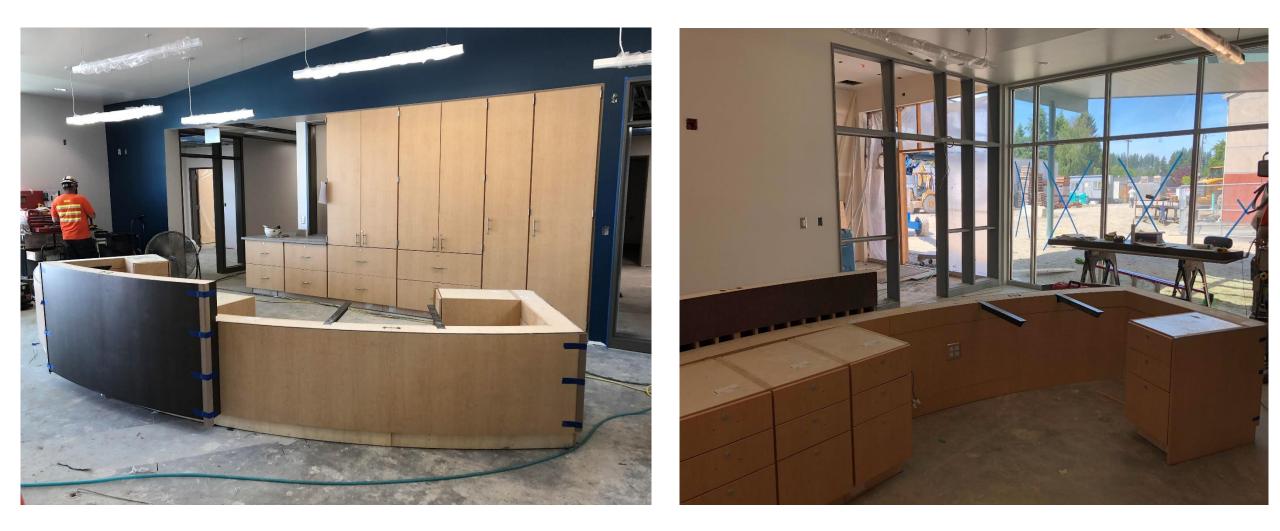

ARCHITECT'S RENDERING OF THE NEW CHURCH CREEK CAMPUS, WHICH WILL HOUSE LINCOLN HILL HIGH SCHOOL, LINCOLN ACADEMY AND SARATOGA HOME SCHOOL PROGRAM



**AERIAL VIEW** 



### CCC STAFF ROOM

### LHHS COMMONS



GYM FLOOR READY TO BE INSTALLED. UPPER WALL TRIM INSTALLED.



GYM FLOOR BEING INSTALLED



GYM FLOOR – PREP FOR STRIPING



ART ROOM

#### **KILN IN ART ROOM**



**KITCHEN** 



LHHS OFFICE



### LINCOLN HILL OFFICE AREA



#### LHHS OFFICE CASEWORK

LHHS SHELVING





#### LHHS WORKROOM

LHHS STAFF BOXES



#### SARATOGA WORKROOM

#### TYPICAL LINCOLN CLASSROOM



### COURTYARD BETWEEN LHHS/SARATOGA

### PLAZA EAST SIDE OF SARATOGA



#### SARATOGA PLAYGROUND AREA

#### SARATOGA WEST SIDE OF BUILDING



#### SARATOGA PLAYGROUND

#### SARATOGA COURTYARD



SARATOGA RESTROOM ENTRY

RESTROOM







LINCOLN HILL ENTRY GRAPHIC



LINCOLN GRAPHIC WALL

- INTERIOR FINISHES
  - Painting progressing.
  - Carpet is installed.
  - Resilient flooring is complete.
  - Ceramic Tile work is complete.
  - Casework is 95% complete.
  - Mechanical and Electrical Trim is on-going.
- EXTERIOR FINISHES
  - Roofing, gutters and downspouts are 90% complete.
  - Exterior metal wall p