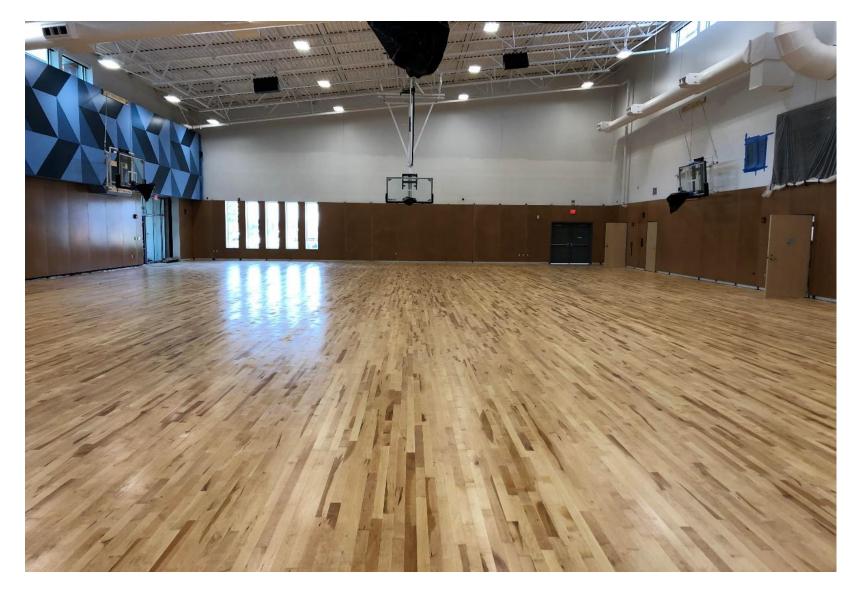

### LHHS COMMONS

GYM FLOOR READY TO BE INSTALLED. UPPER WALL TRIM INSTALLED.

GYM FLOOR BEING INSTALLED

GYM FLOOR – PREP FOR STRIPING

ART ROOM