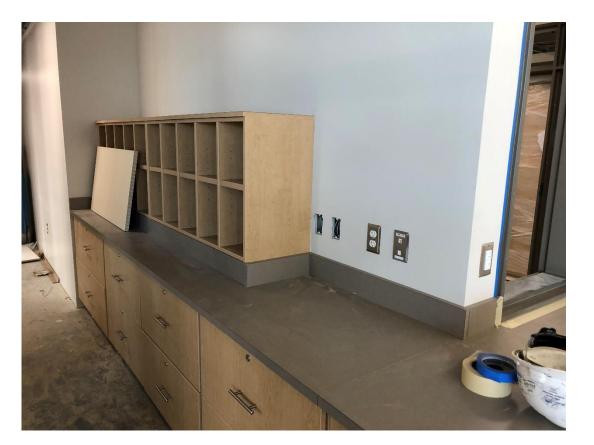

ARCHITECT'S RENDERING OF THE NEW CHURCH CREEK CAMPUS, WHICH WILL HOUSE LINCOLN HILL HIGH SCHOOL, LINCOLN ACADEMY AND SARATOGA HOME SCHOOL PROGRAM



**AERIAL VIEW** 



### CCC STAFF ROOM

### LHHS COMMONS



GYM FLOOR READY TO BE INSTALLED. UPPER WALL TRIM INSTALLED.



GYM FLOOR BEING INSTALLED



GYM FLOOR – PREP FOR STRIPING



ART ROOM

#### **KILN IN ART ROOM**



**KITCHEN** 



LHHS OFFICE



### LINCOLN HILL OFFICE AREA



#### LHHS OFFICE CASEWORK

LHHS SHELVING





#### LHHS WORKROOM

LHHS STAFF BOXES



#### SARATOGA WORKROOM

#### TYPICAL LINCOLN CLASSROOM



### COURTYARD BETWEEN LHHS/SARATOGA

### PLAZA EAST SIDE OF SARATOGA



#### SARATOGA PLAYGROUND AREA

#### SARATOGA WEST SIDE OF BUILDING



#### SARATOGA PLAYGROUND

#### SARATOGA COURTYARD



SARATOGA RESTROOM ENTRY

RESTROOM







LINCOLN HILL ENTRY GRAPHIC



LINCOLN GRAPHIC WALL

- INTERIOR FINISHES
  - Painting progressing.
  - Carpet is installed.
  - Resilient flooring is complete.
  - Ceramic Tile work is complete.
  - Casework is 95% complete.
  - Mechanical and Electrical Trim is on-going.
- EXTERIOR FINISHES
  - Roofing, gutters and downspouts are 90% complete.
  - Exterior metal wall panels are complete.
  - Exterior.
- SITE WORK
  - ROW sidewalks are complete.
  - Onsite conc