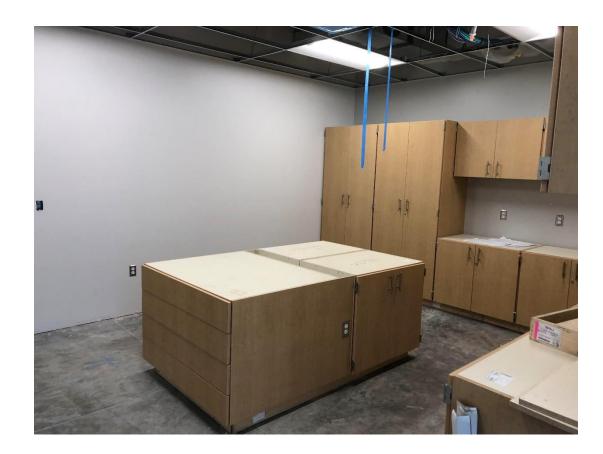

ARCHITECT'S RENDERING OF THE NEW CHURCH CREEK CAMPUS, WHICH WILL HOUSE LINCOLN HILL HIGH SCHOOL, LINCOLN ACADEMY AND SARATOGA HOME SCHOOL PROGRAM



**AERIAL VIEW** 



### CCC STAFF ROOM

### LHHS COMMONS



GYM FLOOR READY TO BE INSTALLED. UPPER WALL TRIM INSTALLED.



GYM FLOOR BEING INSTALLED



GYM FLOOR – PREP FOR STRIPING



ART ROOM

#### **KILN IN ART ROOM**



**KITCHEN** 



LHHS OFFICE



### LINCOLN HILL OFFICE AREA



#### LHHS OFFICE CASEWORK

LHHS SHELVING





#### LHHS WORKROOM

LHHS STAFF BOXES



#### SARATOGA WORKROOM

#### TYPICAL LINCOLN CLASSROOM



### COURTYARD BETWEEN LHHS/SARATOGA

### PLAZA EAST SIDE OF SARATOGA



#### SARATOGA PLAYGROUND AREA

#### SARATOGA WEST SIDE OF BUILDING



#### SARATOGA PLAYGROUND

#### SARATOGA COURTYARD



SARATOGA RESTROOM ENTRY

RESTROOM







LINCOLN HILL ENTRY GRAPHIC



LINCOLN GRAPHIC WALL

- INTERIOR FINISHES
  - Painting progressing.
  - Carpet is installed.
  - Resilient flooring is complete.
  - Ceramic Tile work is complete.
  - Casework is 95% complete.
  - Mechanical and Electrical Trim is on-going.
- EXTERIOR FINISHES
  - Roofing, gutters and downspouts are 90% complete.
  - Exterior metal wall panels are complete.
  - Exterior.
- SITE WORK
  - ROW sidewalks are complete.
  - Onsite co