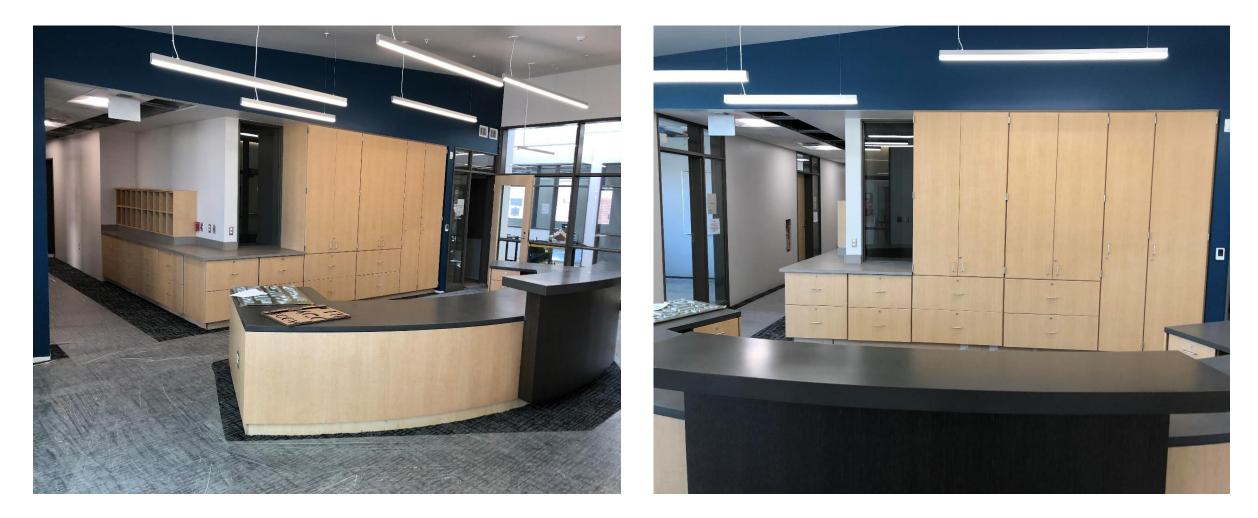

ARCHITECT'S RENDERING OF THE NEW CHURCH CREEK CAMPUS, WHICH WILL HOUSE LINCOLN HILL HIGH SCHOOL, LINCOLN ACADEMY AND SARATOGA HOME SCHOOL PROGRAM



**AERIAL VIEW** 



### CCC STAFF ROOM

### LHHS COMMONS



GYM FLOOR READY TO BE INSTALLED. UPPER WALL TRIM INSTALLED.



GYM FLOOR BEING INSTALLED



GYM FLOOR – PREP FOR STRIPING



ART ROOM

#### **KILN IN ART ROOM**



**KITCHEN** 



LHHS OFFICE



### LINCOLN HILL OFFICE AREA



#### LHHS OFFICE CASEWORK

LHHS SHELVING





#### LHHS WORKROOM

LHHS STAFF BOXES



#### SARATOGA WORKROOM

#### TYPICAL LINCOLN CLASSROOM



### COURTYARD BETWEEN LHHS/SARATOGA

### PLAZA EAST SIDE OF SARATOGA



#### SARATOGA PLAYGROUND AREA

#### SARATOGA WEST SIDE OF BUILDING



#### SARATOGA PLAYGROUND

#### SARATOGA COURTYARD



SARATOGA RESTROOM ENTRY

RESTROOM







LINCOLN HILL ENTRY GRAPHIC



LINCOLN GRAPHIC WALL

- INTERIOR FINISHES
  - Painting progressing.
  - Carpet is installed.
  - Resilient flooring is complete.
  - Ceramic Tile work is complete.
  - Casework is 95% complete.
  - Mechanical and Electrical Trim is on-going.
- EXTERIOR FINISHES
  - Roofing, gutters and downspouts are 90% complete.
  - Exterior metal wall panels are compl