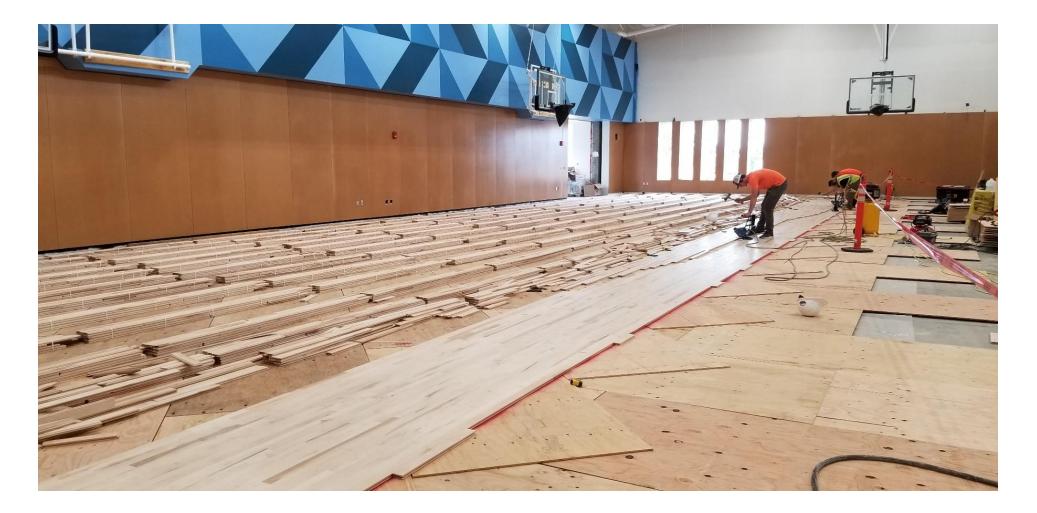

### LHHS COMMONS

GYM FLOOR READY TO BE INSTALLED. UPPER WALL TRIM INSTALLED.

GYM FLOOR BEING INSTALLED

GYM FLOOR – PREP FOR STRIPING

ART ROOM