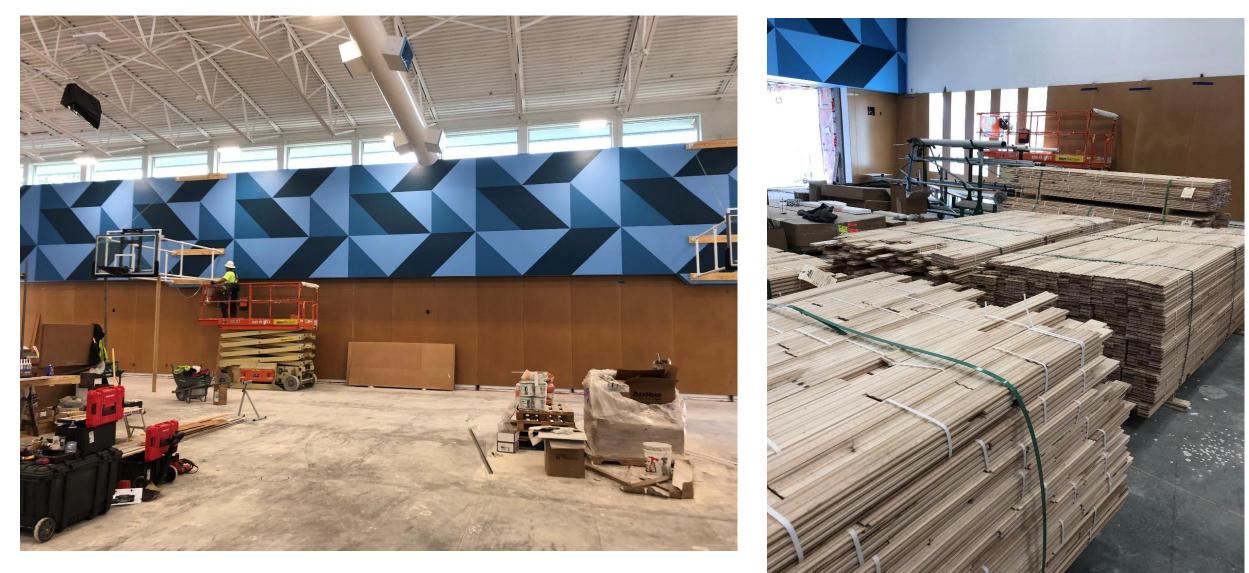

### LHHS COMMONS

GYM FLOOR READY TO BE INSTALLED. UPPER WALL TRIM INSTALLED.

GYM FLOOR BEING INSTALLED

GYM FLOOR – PREP FOR STRIPING

ART ROOM